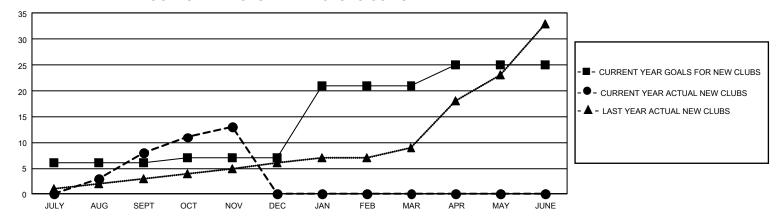

## GOALS AND ACTUAL NEW CLUBS CUMULATIVE

## GMT Constitutional Area 5 - E, Group O

REPORT DOES NOT INCLUDE CLUBS IN UNDISTRICTED AREAS.

| Clubs                 |               |           |               | Members               |                          |                         |                                                    |
|-----------------------|---------------|-----------|---------------|-----------------------|--------------------------|-------------------------|----------------------------------------------------|
| RESULTS FOR 2023-2024 |               |           |               | RESULTS FOR 2023-2024 |                          |                         |                                                    |
| QUARTER               | NEW CLUB GOAL | NEW CLUBS | DROPPED CLUBS | QUARTER M             | EMBER GROWTH NET<br>GOAL | MEMBER GROWTH<br>ACTUAL | DROPPED MEMBERS<br>ACTUAL (including<br>transfers) |
| JULY/AUG/SEPT         | 18            | 8         | 2             | JULY/AUG/SEP1         | T 235                    | 1,263                   | 587                                                |
| OCT/NOV/DEC           | 3             | 5         | 1             | OCT/NOV/DEC           | 220                      | 573                     | 240                                                |
| JAN/FEB/MAR           | 42            | 0         | 0             | JAN/FEB/MAR           | 383                      | 0                       | 0                                                  |
| APR/MAY/JUNE          | 12            | 0         | 0             | APR/MAY/JUNE          | 180                      | 0                       | 0                                                  |