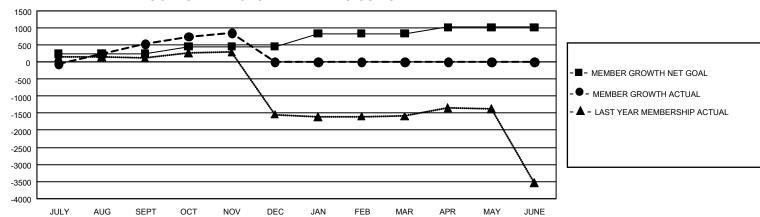

## GOALS AND ACTUAL MEMBERS CUMULATIVE

| DROPPED CLUBS: 3 |     | 271 CLUBS OF 535 ADDED 1<br>OR MORE NEW MEMBERS | GENDER DISTRIBUTION                  |                |  |
|------------------|-----|-------------------------------------------------|--------------------------------------|----------------|--|
|                  |     |                                                 | MALE                                 | 8,384 (48.52%) |  |
|                  |     |                                                 | FEMALE                               | 8,885 (51.42%) |  |
| DROPPED MEMBERS  |     |                                                 | NON BINARY                           | 0 (0.00%)      |  |
| DECEASED         | 32  |                                                 | PREFER NOT TO ANSWER                 | 11 (0.06%)     |  |
| CLUB CANCELLED   | 44  |                                                 | TOTAL FAMILY UNIT MEMBERS 6,5        |                |  |
| OTHER            | 751 | CLICK HERE FOR                                  |                                      |                |  |
| TOTAL            | 827 | CUMULATIVE MEMBERSHIP DATA                      | FAMILY MEMBERS PAYING HALF DUES 4,13 |                |  |

## GMT Constitutional Area 5 - E, Group O

REPORT DOES NOT INCLUDE CLUBS IN UNDISTRICTED AREAS.

| Clubs                 |               |           |               | Members               |                          |                         |                                                    |
|-----------------------|---------------|-----------|---------------|-----------------------|--------------------------|-------------------------|----------------------------------------------------|
| RESULTS FOR 2023-2024 |               |           |               | RESULTS FOR 2023-2024 |                          |                         |                                                    |
| QUARTER               | NEW CLUB GOAL | NEW CLUBS | DROPPED CLUBS | QUARTER M             | EMBER GROWTH NET<br>GOAL | MEMBER GROWTH<br>ACTUAL | DROPPED MEMBERS<br>ACTUAL (including<br>transfers) |
| JULY/AUG/SEPT         | 18            | 8         | 2             | JULY/AUG/SEP1         | T 235                    | 1,263                   | 587                                                |
| OCT/NOV/DEC           | 3             | 5         | 1             | OCT/NOV/DEC           | 220                      | 573                     | 240                                                |
| JAN/FEB/MAR           | 42            | 0         | 0             | JAN/FEB/MAR           | 383                      | 0                       | 0                                                  |
| APR/MAY/JUNE          | 12            | 0         | 0             | APR/MAY/JUNE          | 180                      | 0                       | 0                                                  |